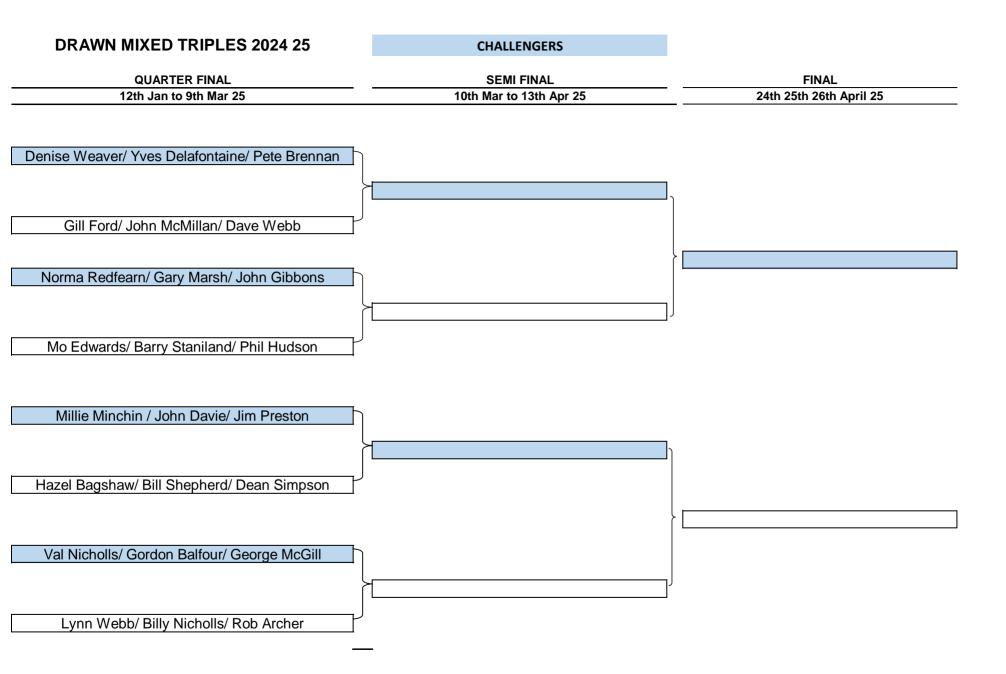

# SETS 3 bowl drawn pairs

### Winner and Runner-up of League 1 plus the winners of leagues 2 and 3 to go to semi-finals Shots in Red are minus