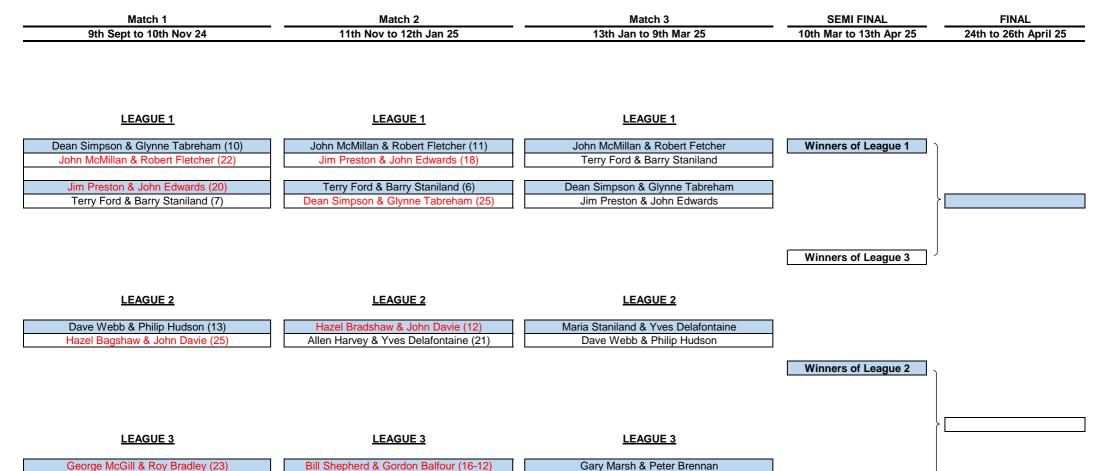

# SETS 3 bowl drawn pairs

### Winner and Runner-up of League 1 plus the winners of leagues 2 and 3 to go to semi-finals Shots in Red are minus

## League 1

|        |                                 | shts | Pts |
|--------|---------------------------------|------|-----|
|        |                                 | Diff |     |
| Team A | Dean Simpson & Glynne Tabreham  | 7    | 5   |
| Team B | John McMillan & Robert Fletcher | 5    | 7   |
| Team C | Jim Preston & John Edwards      | 20   | 8   |
| Team D | Terry Ford & Barry Staniland    | 32   | 0   |

#### League 2

|        |                                  | shts | Pts |
|--------|----------------------------------|------|-----|
| _      |                                  | Diff |     |
| Team A | Dave Webb & Phil Hudson          | 12   | 0   |
| Team B | Hazel Bagshaw & John Davie       | 3    | 8   |
| Team C | Allen Harvey & Yves Delafontaine | 9    | 2   |

#### League 3

|        |                                | shts | Pts |
|--------|--------------------------------|------|-----|
|        |                                | Diff |     |
| Team A | George McGill & Roy Bradley    | 8    | 5   |
| Team B | Bill Shepherd & Gordon Balfour | 4    | 3   |
| Team C | Gary Marsh & Peter Brennan     | 4    | 2   |