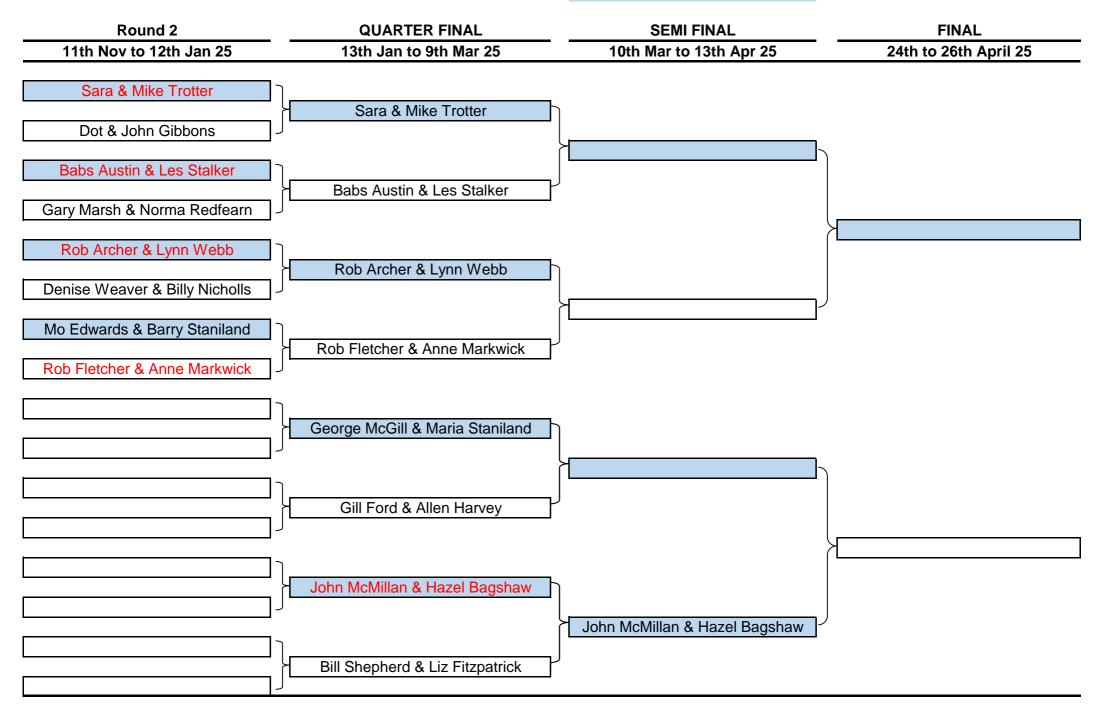

# Mixed pairs 2024 25 **CHALLENGERS** Round 2 **QUARTER FINAL SEMI FINAL** FINAL 11th Nov to 12th Jan 25 24th 25th 26th April 25 13th Jan to 9th Mar 25 10th Mar to 13th Apr 25 Lynn Webb & Rob Archer Anne Markwick & Robert Fletcher Anne Markwick & Robert Fletcher Norma Redfearn & George McGill Norma Redfearn & George McGill Maria Staniland & Gary Marsh Liz Fitzpatrick & Bill Shepherd Liz Fitzpatrick & Bill Shepherd Val Nicholls & Dave Webb Dorothy Gibbons & Dean Simpson Dorothy Gibbons & Dean Simpson Dorothy Gibbons & Dean Simpson **Denise Weaver & Billy Nicholls** Gill Ford & Allen Harvey Gill Ford & Allen Harvey Mo & John Edwards Babs Austin & Jim Preston Sara Trotter & Glynne Tabreham Hazel Bagshaw & John McMillan