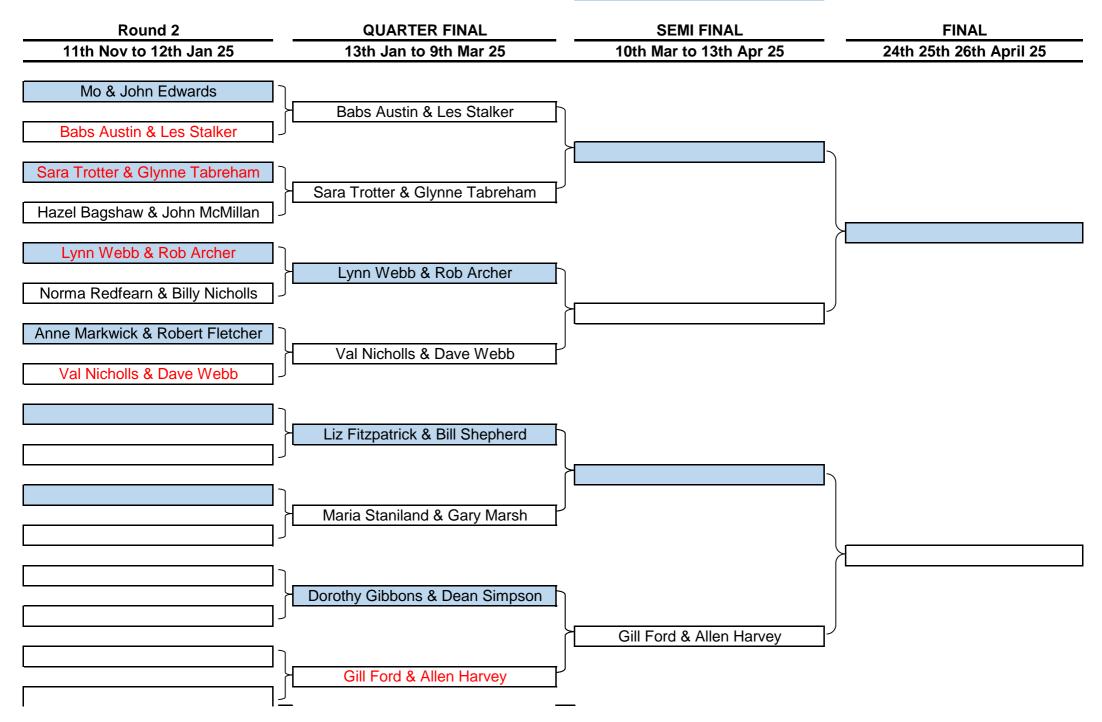

# Mixed pairs 2024 25 **CHALLENGERS** Round 2 **QUARTER FINAL SEMI FINAL** FINAL 11th Nov to 12th Jan 25 24th 25th 26th April 25 13th Jan to 9th Mar 25 10th Mar to 13th Apr 25 Lynn Webb & Rob Archer Anne Markwick & Robert Fletcher Anne Markwick & Robert Fletcher Norma Redfearn & George McGill Norma Redfearn & George McGill Maria Staniland & Gary Marsh Liz Fitzpatrick & Bill Shepherd Liz Fitzpatrick & Bill Shepherd Val Nicholls & Dave Webb Dorothy Gibbons & Dean Simpson Dorothy Gibbons & Dean Simpson Dorothy Gibbons & Dean Simpson **Denise Weaver & Billy Nicholls** Gill Ford & Allen Harvey Gill Ford & Allen Harvey Mo & John Edwards Babs Austin & Jim Preston Sara Trotter & Glynne Tabreham Hazel Bagshaw & John McMillan