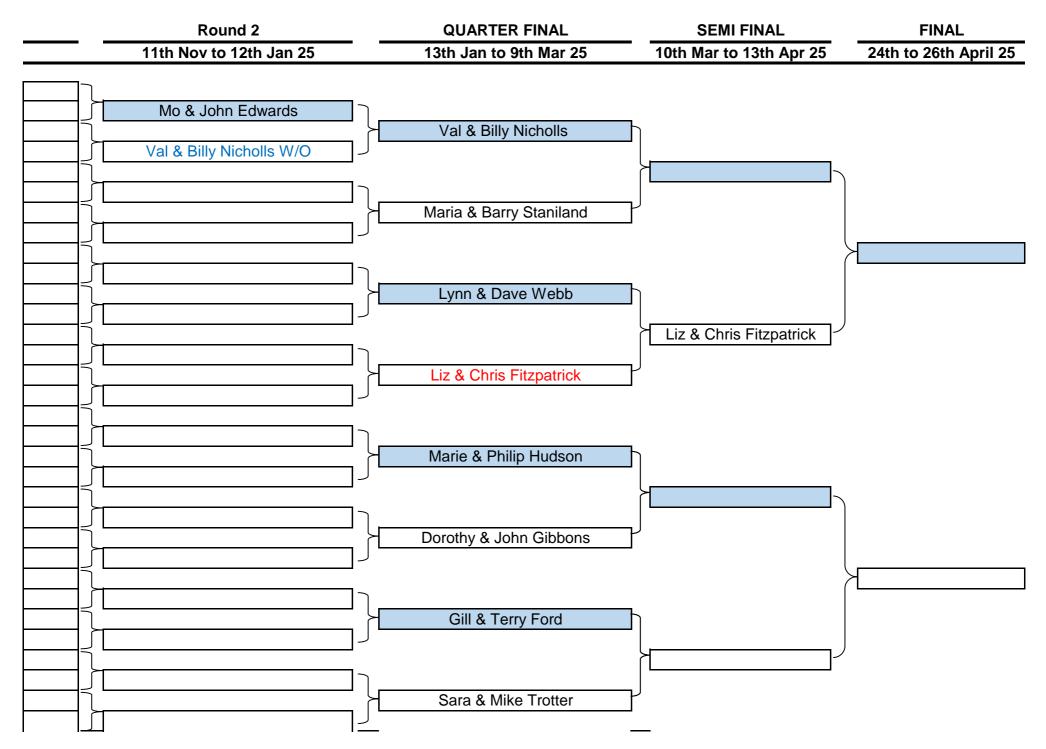

## 2 4 2 Mixed pairs 2024 25

# Mixed pairs 2024 25 **CHALLENGERS** Round 2 **QUARTER FINAL SEMI FINAL** FINAL 11th Nov to 12th Jan 25 24th 25th 26th April 25 13th Jan to 9th Mar 25 10th Mar to 13th Apr 25 Lynn Webb & Rob Archer Anne Markwick & Robert Fletcher Anne Markwick & Robert Fletcher Norma Redfearn & George McGill Norma Redfearn & George McGill Maria Staniland & Gary Marsh Liz Fitzpatrick & Bill Shepherd Liz Fitzpatrick & Bill Shepherd Val Nicholls & Dave Webb Dorothy Gibbons & Dean Simpson Dorothy Gibbons & Dean Simpson Dorothy Gibbons & Dean Simpson **Denise Weaver & Billy Nicholls** Gill Ford & Allen Harvey Gill Ford & Allen Harvey Mo & John Edwards Babs Austin & Jim Preston Sara Trotter & Glynne Tabreham Hazel Bagshaw & John McMillan