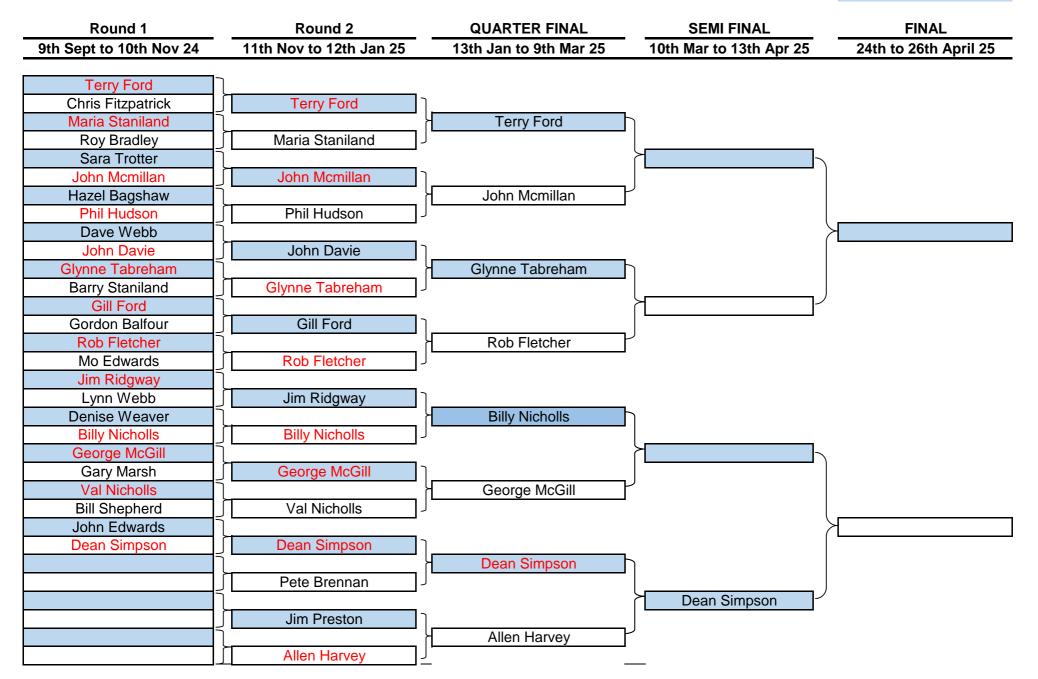

# Lady to skip 2024 25

**CHALLENGERS** 



## 2 4 2 Mixed pairs 2024 25

#### **CHALLENGERS**





# 2 Bowl Drawn Mixed pairs 2024 25

**CHALLENGERS** 



#### **OPEN HANDICAP 2024 25**

**CHALLENGER** 



# Mixed pairs 2024 25 **CHALLENGERS** Round 2 **QUARTER FINAL SEMI FINAL** FINAL 11th Nov to 12th Jan 25 24th 25th 26th April 25 13th Jan to 9th Mar 25 10th Mar to 13th Apr 25 Lynn Webb & Rob Archer Anne Markwick & Robert Fletcher Anne Markwick & Robert Fletcher Norma Redfearn & George McGill Norma Redfearn & George McGill Maria Staniland & Gary Marsh Liz Fitzpatrick & Bill Shepherd Liz Fitzpatrick & Bill Shepherd Val Nicholls & Dave Webb Dorothy Gibbons & Dean Simpson Dorothy Gibbons & Dean Simpson Dorothy Gibbons & Dean Simpson **Denise Weaver & Billy Nicholls** Gill Ford & Allen Harvey Gill Ford & Allen Harvey Mo & John Edwards Babs Austin & Jim Preston Sara Trotter & Glynne Tabreham Hazel Bagshaw & John McMillan

## Mr & Mrs 2024 25





George McGill & Roy Bradley

Runners up of Lea