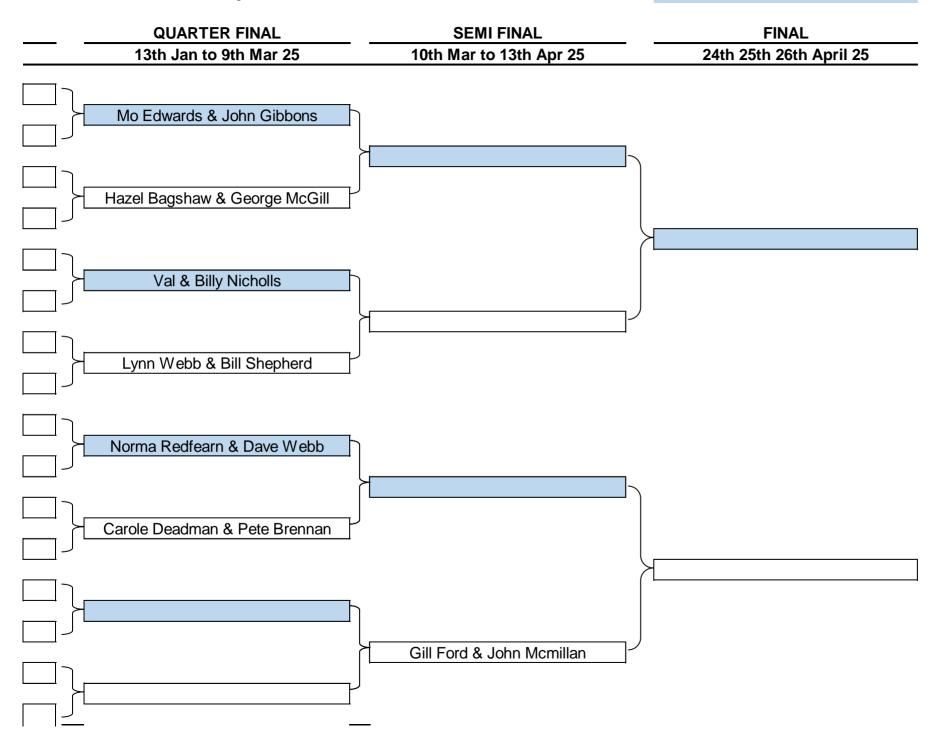

# SETS 3 bowl drawn pairs

### Winner and Runner-up of League 1 plus the winners of leagues 2 and 3 to go to semi-finals Shots in Red are minus