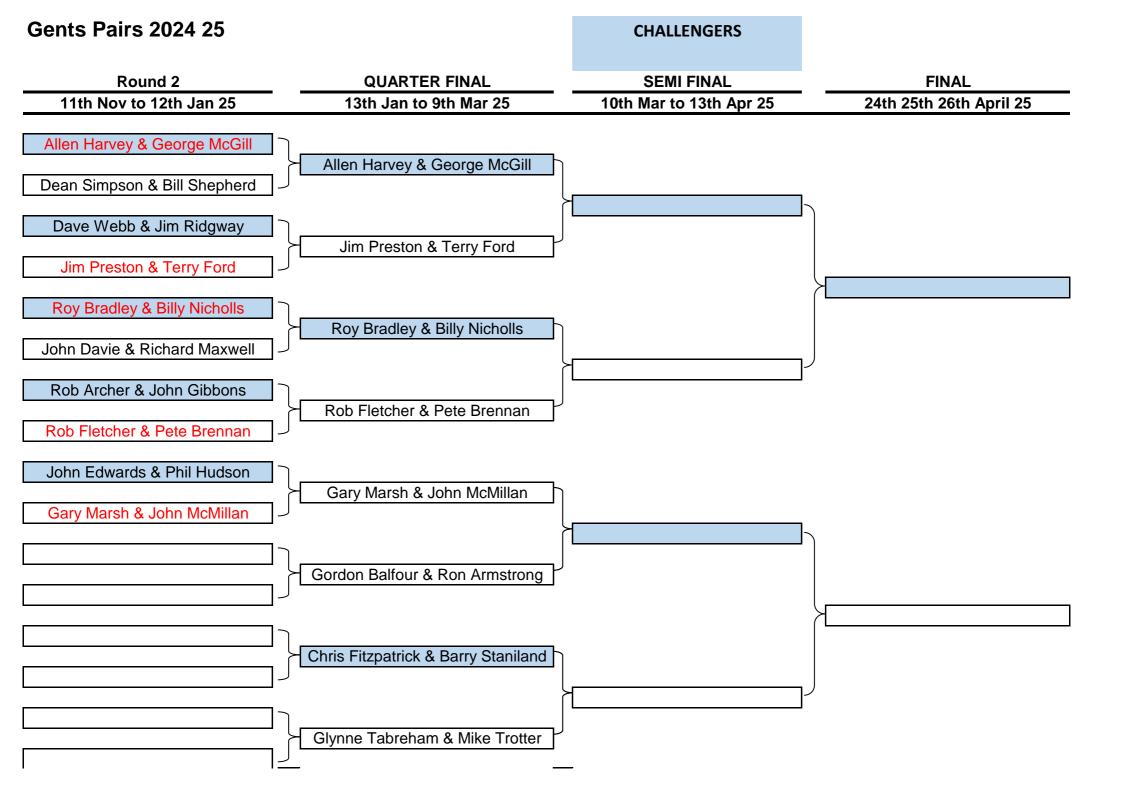

## **GENTS 2 BOWL SINGLES 2024 25**

## **CHALLENGERS**



## **GENTS 4 BOWL SINGLES 2024 25**

## **CHALLENGERS**





| Gents Drawn Pairs 2024 25                               |                                       | CHALLENGERS                           |                                  |
|---------------------------------------------------------|---------------------------------------|---------------------------------------|----------------------------------|
| Round 2<br>11th Nov to 12th Jan 25                      | QUARTER FINAL 13th Jan to 9th Mar 25  | SEMI FINAL<br>10th Mar to 13th Apr 25 | FINAL<br>24th 25th 26th April 25 |
| John Gibbons & Jim Ridgway  Dean Simpson & Rob Fletcher | Dean Simpson & Rob Fletcher           | Dan Cinnan & Dah Flatakan             |                                  |
| Terry Ford & John Davie  Phil Hudson & George McGill    | Terry Ford & John Davie