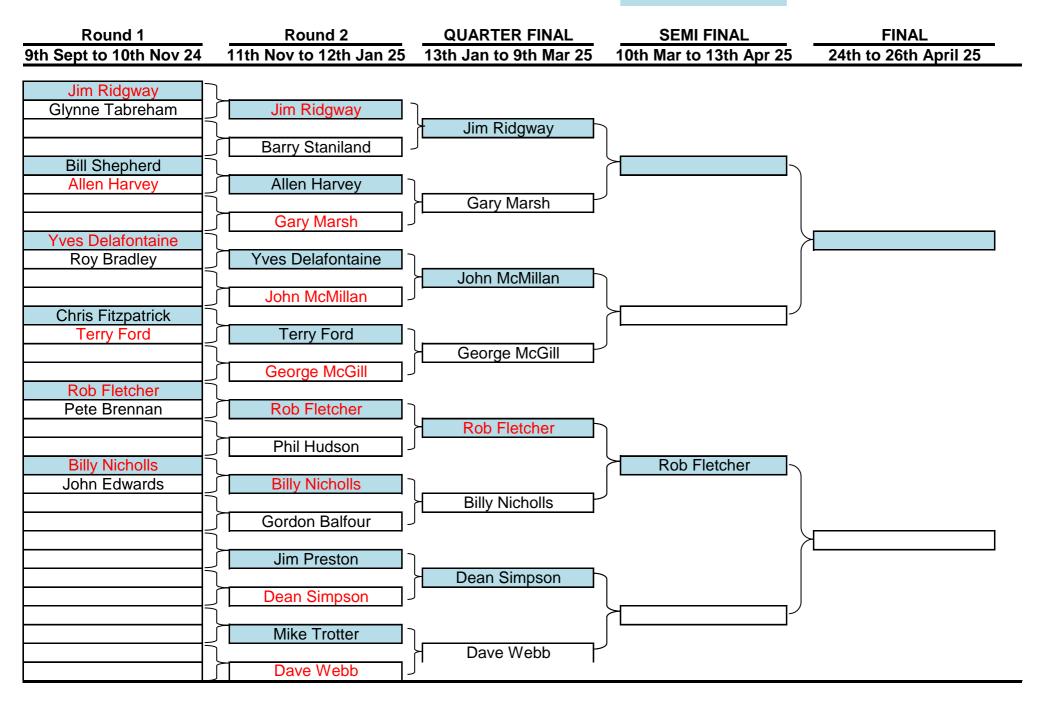

## **GENTS 2 BOWL SINGLES 2024 25**

## **CHALLENGERS**



## **GENTS 4 BOWL SINGLES 2024 25**

## **CHALLENGERS**





| Gents Drawn Pairs 2024 25                               |                                       | CHALLENGERS                           |                                  |
|---------------------------------------------------------|---------------------------------------|---------------------------------------|----------------------------------|
| Round 2<br>11th Nov to 12th Jan 25                      | QUARTER FINAL 13th Jan to 9th Mar 25  | SEMI FINAL<br>10th Mar to 13th Apr 25 | FINAL<br>24th 25th 26th April 25 |
| John Gibbons & Jim Ridgway  Dean Simpson & Rob Fletcher | Dean Simpson & Rob Fletcher           | Dan Cinnan & Dah Flatakan             |                                  |
| Terry Ford & John Davie  Phil Hudson & George McGill    | Terry Ford & John Davie