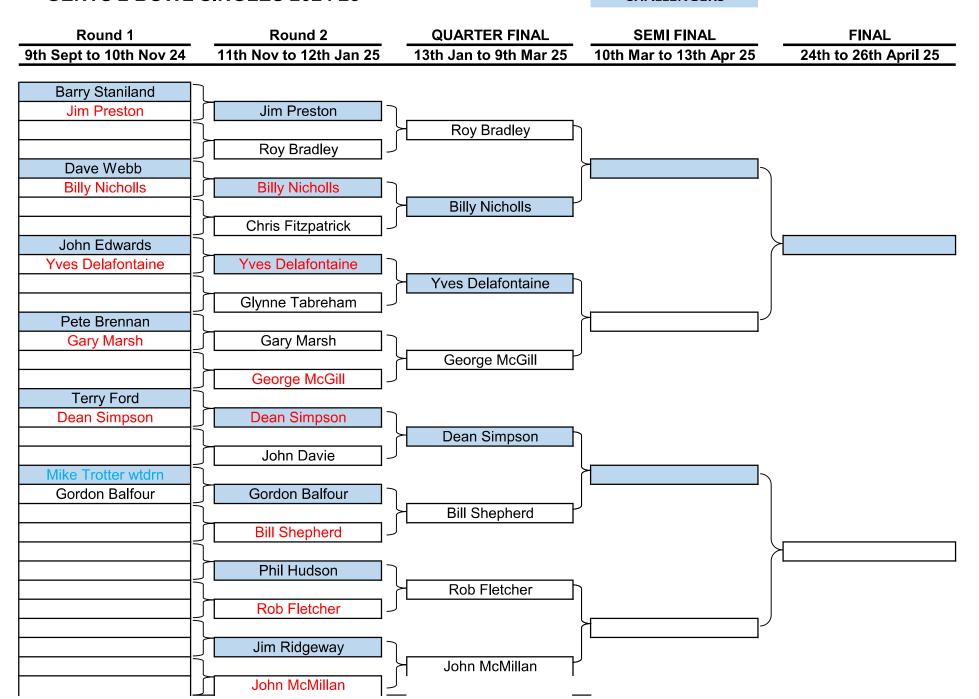

## **GENTS 2 BOWL SINGLES 2024 25**

## **CHALLENGERS**



## **GENTS 4 BOWL SINGLES 2024 25**

## **CHALLENGERS**





| Gents Drawn Pairs 2024 25                               |                                       | CHALLENGERS                           |                                  |
|---------------------------------------------------------|---------------------------------------|---------------------------------------|----------------------------------|
| Round 2<br>11th Nov to 12th Jan 25                      | QUARTER FINAL 13th Jan to 9th Mar 25  | SEMI FINAL<br>10th Mar to 13th Apr 25 | FINAL<br>24th 25th 26th April 25 |
| John Gibbons & Jim Ridgway  Dean Simpson & Rob Fletcher | Dean Simpson & Rob Fletcher           | Dan Cinnan & Dah Flatakan             |                                  |
| Terry Ford & John Davie  Phil Hudso